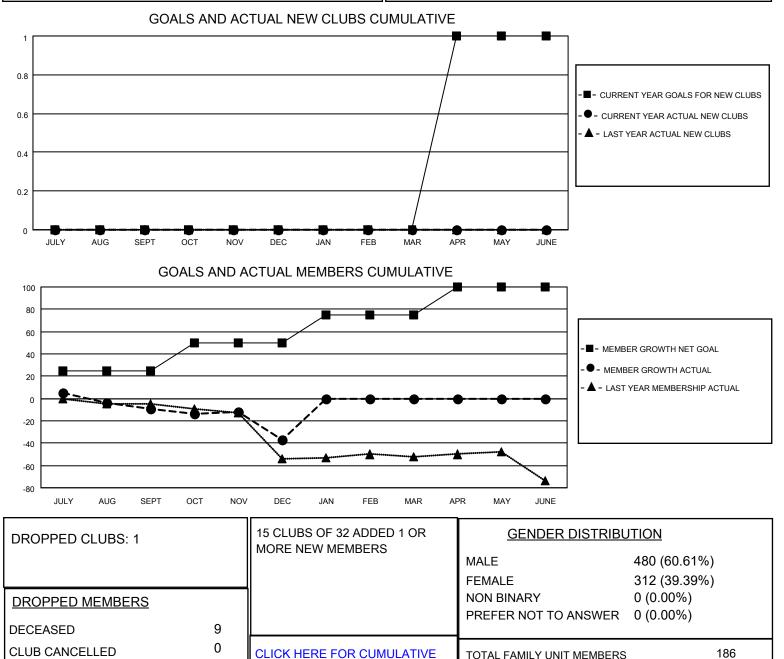

## LOCATION IDAHO

District 39 W

Results as of: 12/31/2021

| Clubs                 |               |           |               | Members               |                          |                         |                                                    |
|-----------------------|---------------|-----------|---------------|-----------------------|--------------------------|-------------------------|----------------------------------------------------|
| RESULTS FOR 2021-2022 |               |           |               | RESULTS FOR 2021-2022 |                          |                         |                                                    |
| QUARTER               | NEW CLUB GOAL | NEW CLUBS | DROPPED CLUBS | QUARTER ME            | EMBER GROWTH NET<br>GOAL | MEMBER GROWTH<br>ACTUAL | DROPPED<br>MEMBERS ACTUAL<br>(including transfers) |
| JULY/AUG/SEPT         | 0             | 0         | 1             | JULY/AUG/SEPT         | 25                       | 30                      | 38                                                 |
| OCT/NOV/DEC           | 0             | 0         | 0             | OCT/NOV/DEC           | 25                       | 22                      | 50                                                 |
| JAN/FEB/MAR           | 0             | 0         | 0             | JAN/FEB/MAR           | 25                       | 0                       | 0                                                  |
| APR/MAY/JUNE          | 1             | 0         | 0             | APR/MAY/JUNE          | 25                       | 0                       | 0                                                  |

MEMBERSHIP DATA

79

88

OTHER TOTAL

MBR0181

186

94

TOTAL FAMILY UNIT MEMBERS